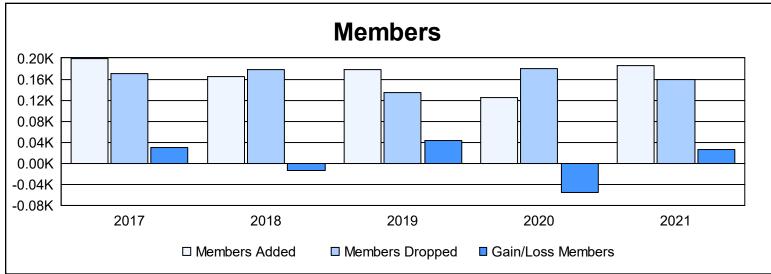

District 310 C As of June 2021 Cumulative

| Year      | New<br>Clubs | Dropped<br>Clubs | Gain/<br>Loss<br>Clubs | New<br>Members | Charter<br>Members | Reinstate<br>Members | Transfer<br>Members | Total<br>Member<br>Added | Total<br>Members<br>Dropped | Gain/<br>Loss<br>Members |
|-----------|--------------|------------------|------------------------|----------------|--------------------|----------------------|---------------------|--------------------------|-----------------------------|--------------------------|
| 2016-2017 | 1            | 0                | 1                      | 151            | 31                 | 16                   | 1                   | 199                      | 170                         | 29                       |
| 2017-2018 | 1            | 0                | 1                      | 128            | 27                 | 8                    | 2                   | 165                      | 179                         | -14                      |
| 2018-2019 | 1            | 1                | 0                      | 137            | 31                 | 10                   | 0                   | 178                      | 134                         | 44                       |
| 2019-2020 | 1            | 0                | 1                      | 97             | 20                 | 5                    | 3                   | 125                      | 180                         | -55                      |
| 2020-2021 | 1            | 0                | 1                      | 140            | 24                 | 18                   | 3                   | 185                      | 159                         | 26                       |
| Average   | 1            | 0                | 1                      | 131            | 27                 | 11                   | 2                   | 170                      | 164                         | 6                        |