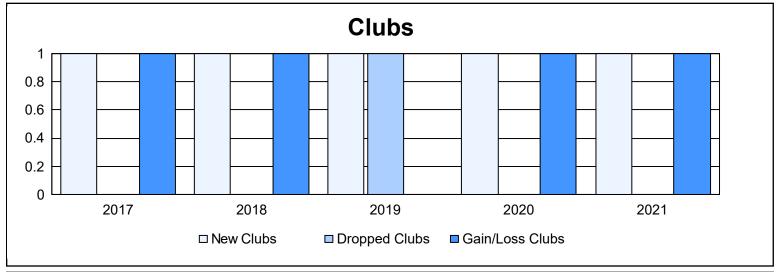

District 310 C As of June 2021 Cumulative

| Year      | New<br>Clubs | Dropped<br>Clubs | Gain/<br>Loss<br>Clubs | New<br>Members | Charter<br>Members | Reinstate<br>Members | Transfer<br>Members | Total<br>Member<br>Added | Total<br>Members<br>Dropped | Gain/<br>Loss<br>Members |
|-----------|--------------|------------------|------------------------|----------------|--------------------|----------------------|---------------------|--------------------------|-----------------------------|--------------------------|
| 2016-2017 | 1            | 0                | 1                      | 151            | 31                 | 16                   | 1                   | 199                      | 170                         | 29                       |
| 2017-2018 | 1            | 0                | 1                      | 128            | 27                 | 8                    | 2                   | 165                      | 179                         | -14                      |
| 2018-2019 | 1            | 1                | 0                      | 137            | 31                 | 10                   | 0                   | 178                      | 134                         | 44                       |
| 2019-2020 | 1            | 0                | 1                      | 97             | 20                 | 5                    | 3                   | 125                      | 180                         | -55                      |
| 2020-2021 | 1            | 0                | 1                      | 140            | 24                 | 18                   | 3                   | 185                      | 159                         | 26                       |
| Average   | 1            | 0                | 1                      | 131            | 27                 | 11                   | 2                   | 170                      | 164                         | 6                        |